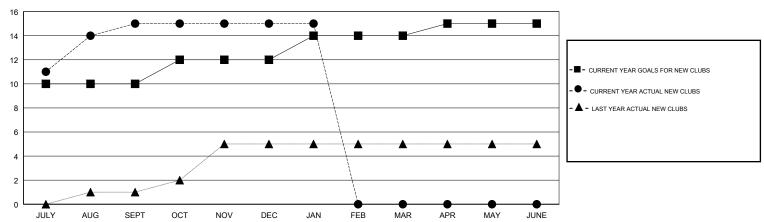

## **LOCATION REP OF BANGLADESH**

**GMT CA** 

|                       | Club          | s         |               |                       | Me                        | mbers                   |                                              |
|-----------------------|---------------|-----------|---------------|-----------------------|---------------------------|-------------------------|----------------------------------------------|
| RESULTS FOR 2017-2018 |               |           |               | RESULTS FOR 2017-2018 |                           |                         |                                              |
| QUARTER               | NEW CLUB GOAL | NEW CLUBS | DROPPED CLUBS | QUARTER               | MEMBER GROWTH NET<br>GOAL | MEMBER GROWTH<br>ACTUAL | DROPPED MEMBERS ACTUAL (including transfers) |
| JULY/AUG/SEPT         | 10            | 15        | 1             | JULY/AUG/SEPT         | 225                       | 355                     | 84                                           |
| OCT/NOV/DEC           | 2             | 0         | 18            | OCT/NOV/DEC           | 90                        | 125                     | 317                                          |
| JAN/FEB/MAR           | 2             | 0         | 0             | JAN/FEB/MAR           | 45                        | 34                      | 6                                            |
| APR/MAY/JUNE          | 1             | 0         | 0             | APR/MAY/JUNE          | 40                        | 0                       | 0                                            |

### GOALS AND ACTUAL NEW CLUBS CUMULATIVE

| _ |                                   |
|---|-----------------------------------|
|   | -■- MEMBER GROWTH NET GOAL        |
|   | - ● - MEMBER GROWTH ACTUAL        |
|   | - ▲ - LAST YEAR MEMBERSHIP ACTUAL |
|   |                                   |
|   |                                   |
|   |                                   |
|   |                                   |
|   |                                   |