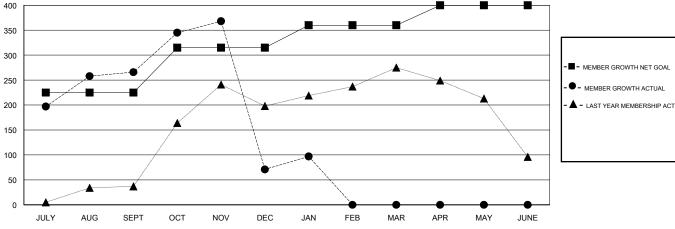

## **LOCATION REP OF BANGLADESH**

**GMT CA** 

|                       | Club          | s         |               |                       | Me                        | mbers                   |                                              |
|-----------------------|---------------|-----------|---------------|-----------------------|---------------------------|-------------------------|----------------------------------------------|
| RESULTS FOR 2017-2018 |               |           |               | RESULTS FOR 2017-2018 |                           |                         |                                              |
| QUARTER               | NEW CLUB GOAL | NEW CLUBS | DROPPED CLUBS | QUARTER               | MEMBER GROWTH NET<br>GOAL | MEMBER GROWTH<br>ACTUAL | DROPPED MEMBERS ACTUAL (including transfers) |
| JULY/AUG/SEPT         | 10            | 15        | 1             | JULY/AUG/SEPT         | 225                       | 355                     | 84                                           |
| OCT/NOV/DEC           | 2             | 0         | 18            | OCT/NOV/DEC           | 90                        | 125                     | 317                                          |
| JAN/FEB/MAR           | 2             | 0         | 0             | JAN/FEB/MAR           | 45                        | 34                      | 6                                            |
| APR/MAY/JUNE          | 1             | 0         | 0             | APR/MAY/JUNE          | 40                        | 0                       | 0                                            |

### GOALS AND ACTUAL NEW CLUBS CUMULATIVE

| _ |                                   |
|---|-----------------------------------|
|   | -■- MEMBER GROWTH NET GOAL        |
|   | - ● - MEMBER GROWTH ACTUAL        |
|   | - ▲ - LAST YEAR MEMBERSHIP ACTUAL |
|   |                                   |
|   |                                   |
|   |                                   |
|   |                                   |
|   |                                   |